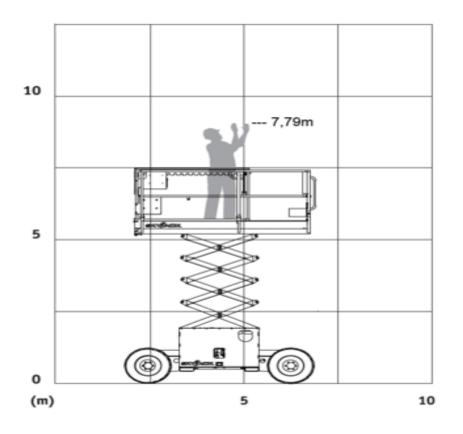

## Machine specifications

| Lifting propulsion           | Electric           |
|------------------------------|--------------------|
| Driving propulsion           | Electric           |
| Max. platform height (m)     | 5.79               |
| Max. working height (m)      | 7.79               |
| Machine weight (Kg)          | 1312               |
| Transport dimensions (LxWxH) | 1.78 x 0.81 x 1.75 |
| Platform dimensions (LxW)    | 1.63 x 0.66        |
| Rec. number of people        | 12                 |
| Elevated manouvering         | Yes                |