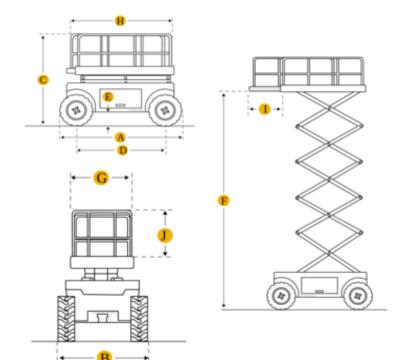

## Machine specifications

| Lifting propulsion           | Electric           |
|------------------------------|--------------------|
| Driving propulsion           | Electric           |
| Max. platform height (m)     | 5.79               |
| Max. working height (m)      | 7.79               |
| Machine weight (Kg)          | 1226               |
| Transport dimensions (LxWxH) | 1.83 x 0.76 x 1.75 |
| Platform dimensions (LxW)    | 1.63 x 0.74        |
| Rec. number of people        | 12                 |
| Elevated manouvering         | Yes                |

| Charging (V)      | 100-120 V 220-240 V      |
|-------------------|--------------------------|
| Terrain & tires   | Indoor, Non-marking Hard |
| Consumption (kWh) | 8.73                     |