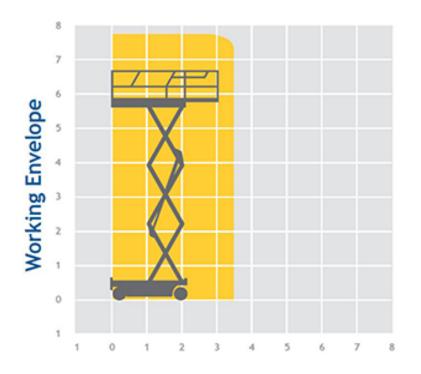

## Machine specifications

| Lifting propulsion           | Electric           |
|------------------------------|--------------------|
| Driving propulsion           | Electric           |
| Max. platform height (m)     | 5.79               |
| Max. working height (m)      | 7.79               |
| Machine weight (Kg)          | 1500               |
| Transport dimensions (LxWxH) | 1.83 x 0.81 x 1.75 |
| Platform dimensions (LxW)    | 1.63 x 0.74        |
| Rec. number of people        | 12                 |
| Elevated manouvering         | Yes                |