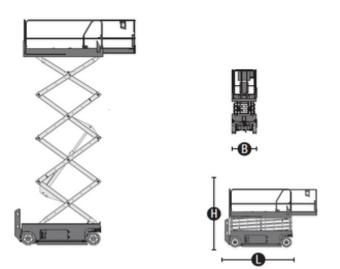

## Machine specifications

| Lifting propulsion           | Electric           |
|------------------------------|--------------------|
| Driving propulsion           | Electric           |
| Max. platform height (m)     | 6.1                |
| Max. working height (m)      | 8.1                |
| Machine weight (Kg)          | 1621               |
| Transport dimensions (LxWxH) | 2.44 x 0.81 x 1.75 |
| Platform dimensions (LxW)    | 2.26 x 0.81        |
| Rec. number of people        | 12                 |
| Elevated manouvering         | Yes                |

| Charging (V)      | 100-120 V 220-240 V              |
|-------------------|----------------------------------|
| Terrain & tires   | Indoor Outdoor, Non-marking Hard |
| Consumption (kWh) | 8.73                             |