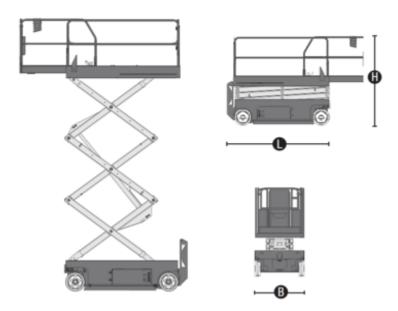

## Machine specifications

| Lifting propulsion           | Electric          |
|------------------------------|-------------------|
| Driving propulsion           | Electric          |
| Max. platform height (m)     | 9.75              |
| Max. working height (m)      | 11.75             |
| Machine weight (Kg)          | 2364              |
| Transport dimensions (LxWxH) | 2.44 x 1.16 x 1.8 |
| Platform dimensions (LxW)    | 2.26 x 1.16       |
| Rec. number of people        | 12                |
| Elevated manouvering         | Yes               |