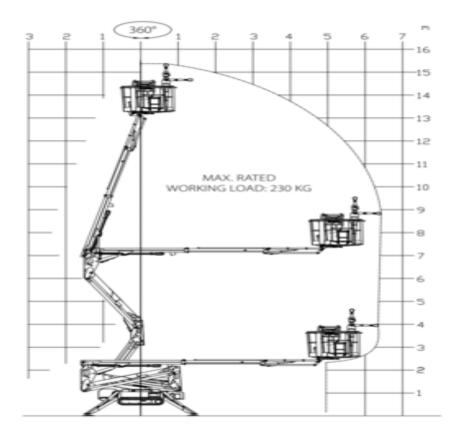

## Machine specifications

| Lifting propulsion           | Diesel             |
|------------------------------|--------------------|
| Driving propulsion           | Diesel             |
| Max. platform height (m)     | 13.3               |
| Max. working height (m)      | 15.3               |
| Max. working outreach (m)    | 6.6                |
| Up and over height (m)       | 7                  |
| Machine weight (Kg)          | 1910               |
| Transport dimensions (LxWxH) | 4.02 x 0.75 x 1.99 |
| Platform dimensions (LxW)    | 0.69 x 1.34        |