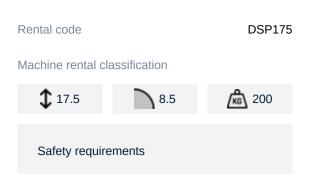

## Machine specifications

| Lifting propulsion           | Hybrid          |
|------------------------------|-----------------|
| Driving propulsion           | Diesel          |
| Max. platform height (m)     | 16.3            |
| Max. working height (m)      | 18.3            |
| Max. working outreach (m)    | 8.5             |
| Up and over height (m)       | 8.3             |
| Machine weight (Kg)          | 2400            |
| Transport dimensions (LxWxH) | 5.12 x 0.78 x 2 |
| Platform dimensions (LxW)    | 1.42 x 0.7      |