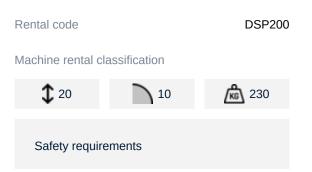

## Machine specifications

| Lifting propulsion           | Diesel          |
|------------------------------|-----------------|
| Driving propulsion           | Diesel          |
| Max. platform height (m)     | 18.1            |
| Max. working height (m)      | 20.1            |
| Max. working outreach (m)    | 9.7             |
| Up and over height (m)       | 8.2             |
| Machine weight (Kg)          | 2840            |
| Transport dimensions (LxWxH) | 5 x 1.48 x 1.99 |
| Platform dimensions (LxW)    | 1.34 x 0.69     |

| Rec. number of people | 2                       |
|-----------------------|-------------------------|
| Elevated manouvering  | No                      |
| Terrain & tires       | Indoor Outdoor, Crawler |