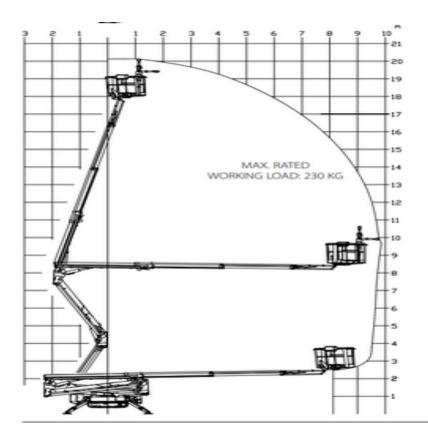

## Machine specifications

| Lifting propulsion           | Diesel          |
|------------------------------|-----------------|
| Driving propulsion           | Diesel          |
| Max. platform height (m)     | 18.1            |
| Max. working height (m)      | 20.1            |
| Max. working outreach (m)    | 9.7             |
| Up and over height (m)       | 8.2             |
| Machine weight (Kg)          | 2840            |
| Transport dimensions (LxWxH) | 5 x 1.48 x 1.99 |
| Platform dimensions (LxW)    | 1.34 x 0.69     |