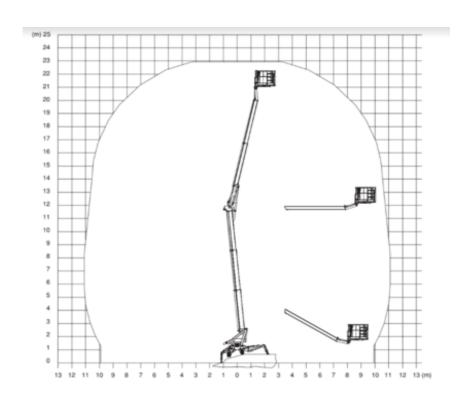

## Machine specifications

| Lifting propulsion           | Electric          |
|------------------------------|-------------------|
| Driving propulsion           | Diesel            |
| Max. platform height (m)     | 21.2              |
| Max. working height (m)      | 23.2              |
| Max. working outreach (m)    | 11                |
| Up and over height (m)       | 11.7              |
| Drive speed (km/h)           | 1.3               |
| Machine weight (Kg)          | 3100              |
| Transport dimensions (LxWxH) | 6.2 x 0.98 x 1.98 |

| Platform dimensions (LxW) | 1.4 x 0.7               |
|---------------------------|-------------------------|
| Rec. number of people     | 2                       |
| Swing radius (°)          | 360                     |
| Elevated manouvering      | No                      |
| Terrain & tires           | Indoor Outdoor, Crawler |