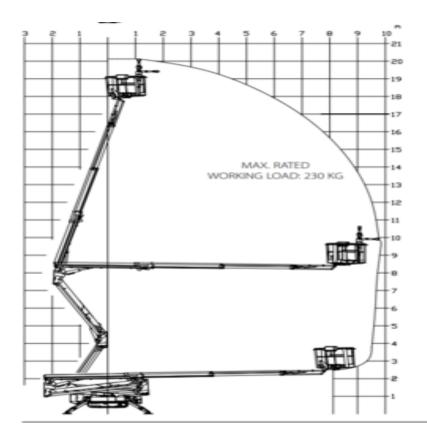

## Machine specifications

| Lifting propulsion           | Electric     |
|------------------------------|--------------|
| Driving propulsion           | Electric     |
| Max. platform height (m)     | 18.1         |
| Max. working height (m)      | 20.1         |
| Max. working outreach (m)    | 9.7          |
| Up and over height (m)       | 8.2          |
| Machine weight (Kg)          | 2840         |
| Transport dimensions (LxWxH) | 5 x 1.48 x 2 |
| Platform dimensions (LxW)    | 1.34 x 0.69  |