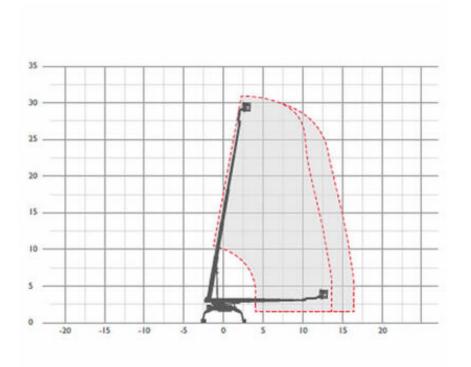

## Machine specifications

| Lifting propulsion           | Hybrid             |
|------------------------------|--------------------|
| Driving propulsion           | Diesel             |
| Max. platform height (m)     | 29                 |
| Max. working height (m)      | 31                 |
| Max. working outreach (m)    | 17.7               |
| Up and over height (m)       | 2                  |
| Drive speed (km/h)           | 4                  |
| Machine weight (Kg)          | 4300               |
| Transport dimensions (LxWxH) | 7.23 x 1.58 x 1.98 |