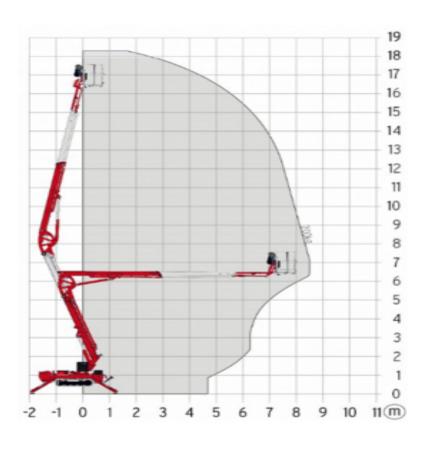

## Machine specifications

| Lifting propulsion           | Hybrid            |
|------------------------------|-------------------|
| Driving propulsion           | Diesel            |
| Max. platform height (m)     | 16.3              |
| Max. working height (m)      | 18.3              |
| Max. working outreach (m)    | 8.5               |
| Up and over height (m)       | 8.3               |
| Machine weight (Kg)          | 2450              |
| Transport dimensions (LxWxH) | 5.2 x 0.78 x 1.99 |
| Platform dimensions (LxW)    | 1.42 x 0.7        |