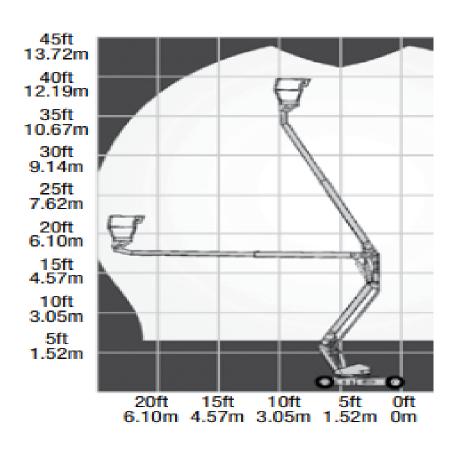

## Machine specifications

| Lifting propulsion           | Electric       |
|------------------------------|----------------|
| Driving propulsion           | Electric       |
| Max. platform height (m)     | 11.52          |
| Max. working height (m)      | 13.52          |
| Max. working outreach (m)    | 6              |
| Up and over height (m)       | 5.4            |
| Machine weight (Kg)          | 3550           |
| Transport dimensions (LxWxH) | 4.04 x 1.5 x 2 |
| Platform dimensions (LxW)    | 0.6 x 1.2      |