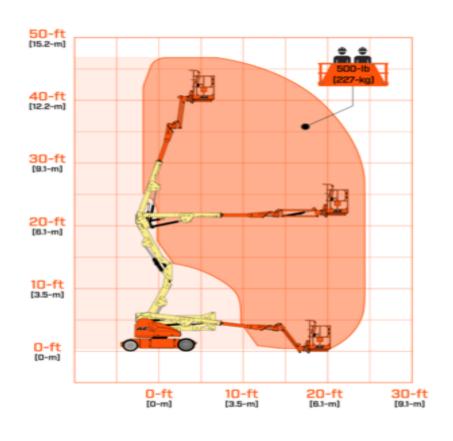

## Machine specifications

| Lifting propulsion           | Electric          |
|------------------------------|-------------------|
| Driving propulsion           | Electric          |
| Max. platform height (m)     | 12.19             |
| Max. working height (m)      | 15.72             |
| Max. working outreach (m)    | 7.89              |
| Up and over height (m)       | 6.55              |
| Drive speed (km/h)           | 4.8               |
| Machine weight (Kg)          | 6850              |
| Transport dimensions (LxWxH) | 6.71 x 1.5 x 1.97 |