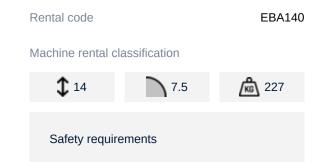

## Machine specifications

| Lifting propulsion           | Electric          |
|------------------------------|-------------------|
| Driving propulsion           | Electric          |
| Max. platform height (m)     | 12.19             |
| Max. working height (m)      | 15.72             |
| Max. working outreach (m)    | 7.89              |
| Up and over height (m)       | 6.55              |
| Drive speed (km/h)           | 4.8               |
| Machine weight (Kg)          | 6850              |
| Transport dimensions (LxWxH) | 6.71 x 1.5 x 1.97 |

| 1.22 x 0.76         | Platform dimensions (LxW)  |
|---------------------|----------------------------|
| 2                   | Rec. number of people      |
| 0.13                | Ground clearance (m)       |
| 360                 | Swing radius (°)           |
| Yes                 | Elevated manouvering       |
| 100-120v 220-240 \  | Charging (V)               |
| Indoor, Non-markinç | Terrain & tires            |
| 8.73                | Consumption (kWh)          |
| (g) 4.12056         | CO2 emission per hour (Kg) |