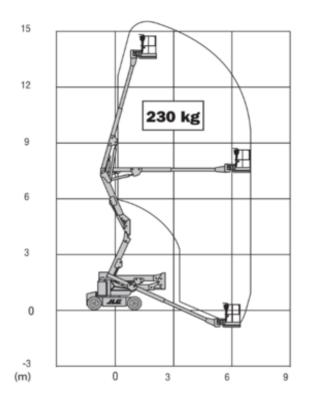

## Machine specifications

| Lifting propulsion           | Electric           |
|------------------------------|--------------------|
| Driving propulsion           | Electric           |
| Max. platform height (m)     | 13.7               |
| Max. working height (m)      | 15.7               |
| Max. working outreach (m)    | 7.2                |
| Up and over height (m)       | 7.3                |
| Machine weight (Kg)          | 6670               |
| Transport dimensions (LxWxH) | 6.45 x 1.75 x 2.01 |
| Platform dimensions (LxW)    | 1.52 x 0.76        |