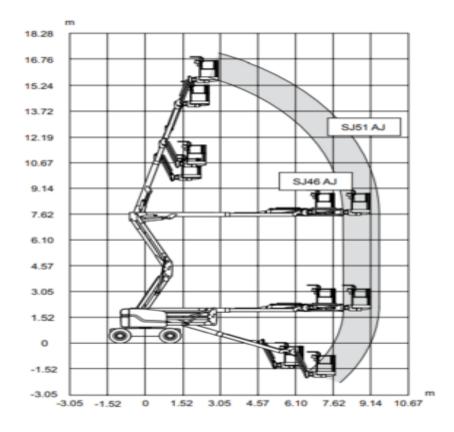

## Machine specifications

| Lifting propulsion           | Diesel             |
|------------------------------|--------------------|
| Driving propulsion           | Diesel             |
| Max. platform height (m)     | 13.93              |
| Max. working height (m)      | 15.93              |
| Max. working outreach (m)    | 7.5                |
| Up and over height (m)       | 7.45               |
| Drive speed (km/h)           | 4                  |
| Machine weight (Kg)          | 227                |
| Transport dimensions (LxWxH) | 6.35 x 2.29 x 2.06 |