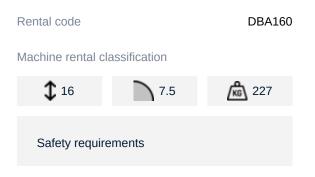

## Machine specifications

| Lifting propulsion           | Diesel             |
|------------------------------|--------------------|
| Driving propulsion           | Diesel             |
| Max. platform height (m)     | 13.93              |
| Max. working height (m)      | 15.93              |
| Max. working outreach (m)    | 7.5                |
| Up and over height (m)       | 7.45               |
| Drive speed (km/h)           | 4                  |
| Machine weight (Kg)          | 227                |
| Transport dimensions (LxWxH) | 6.35 x 2.29 x 2.06 |