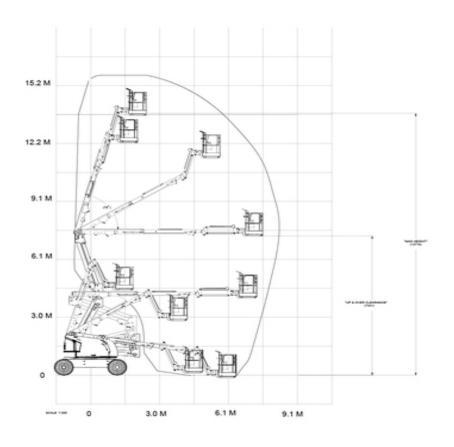

## Machine specifications

| Lifting propulsion           | Diesel             |
|------------------------------|--------------------|
| Driving propulsion           | Diesel             |
| Max. platform height (m)     | 13.7               |
| Max. working height (m)      | 15.77              |
| Max. working outreach (m)    | 8.27               |
| Up and over height (m)       | 6.09               |
| Machine weight (Kg)          | 6220               |
| Transport dimensions (LxWxH) | 6.71 x 2.34 x 2.29 |
| Platform dimensions (LxW)    | 1.83 x 0.76        |