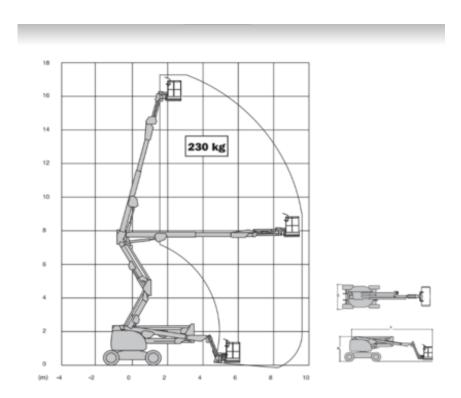

## Machine specifications

| Lifting propulsion           | Diesel             |
|------------------------------|--------------------|
| Driving propulsion           | Diesel             |
| Max. platform height (m)     | 15.9               |
| Max. working height (m)      | 15.81              |
| Max. working outreach (m)    | 9.5                |
| Up and over height (m)       | 7.6                |
| Machine weight (Kg)          | 7300               |
| Transport dimensions (LxWxH) | 7.77 x 2.35 x 2.27 |
| Platform dimensions (LxW)    | 1.83 x 0.76        |