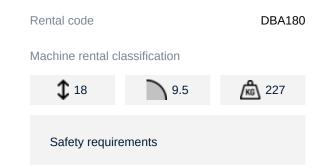

## Machine specifications

| Lifting propulsion           | Diesel             |
|------------------------------|--------------------|
| Driving propulsion           | Diesel             |
| Max. platform height (m)     | 15.9               |
| Max. working height (m)      | 15.81              |
| Max. working outreach (m)    | 9.5                |
| Up and over height (m)       | 7.6                |
| Machine weight (Kg)          | 7300               |
| Transport dimensions (LxWxH) | 7.77 x 2.35 x 2.27 |
| Platform dimensions (LxW)    | 1.83 x 0.76        |