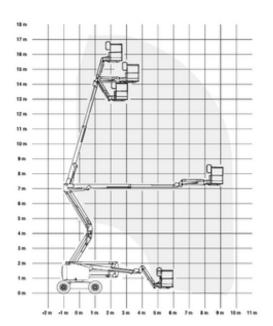

## Machine specifications

| Lifting propulsion           | Diesel            |
|------------------------------|-------------------|
| Driving propulsion           | Diesel            |
| Max. platform height (m)     | 15.62             |
| Max. working height (m)      | 17.62             |
| Max. working outreach (m)    | 9.4               |
| Up and over height (m)       | 7.39              |
| Machine weight (Kg)          | 7212              |
| Transport dimensions (LxWxH) | 7.5 x 2.29 x 2.16 |
| Platform dimensions (LxW)    | 0.76 x 1.83       |