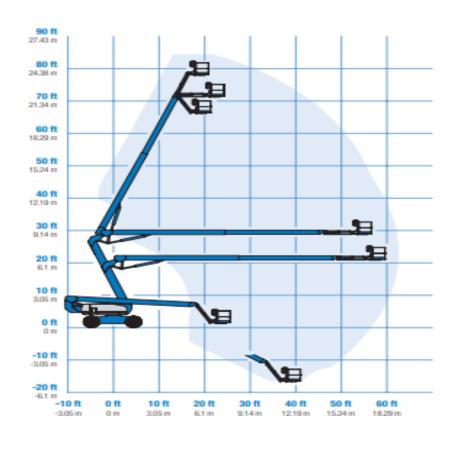

## Machine specifications

| Lifting propulsion           | Diesel           |
|------------------------------|------------------|
| Driving propulsion           | Diesel           |
| Max. platform height (m)     | 23.77            |
| Max. working height (m)      | 25.77            |
| Max. working outreach (m)    | 18.3             |
| Up and over height (m)       | 8.83             |
| Machine weight (Kg)          | 16284            |
| Transport dimensions (LxWxH) | 11.27 x 2.49 x 3 |
| Platform dimensions (LxW)    | 0.91 x 2.44      |