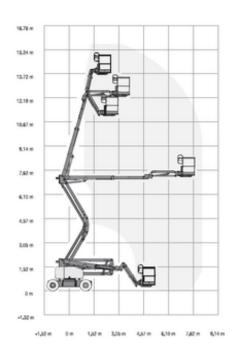

## Machine specifications

| Lifting propulsion           | Diesel             |
|------------------------------|--------------------|
| Driving propulsion           | Diesel             |
| Max. platform height (m)     | 14.05              |
| Max. working height (m)      | 16.05              |
| Max. working outreach (m)    | 8.19               |
| Up and over height (m)       | 7.14               |
| Machine weight (Kg)          | 6123               |
| Transport dimensions (LxWxH) | 6.65 x 2.29 x 2.13 |
| Platform dimensions (LxW)    | 0.76 x 1.83        |