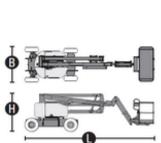

## Machine specifications

| Lifting propulsion           | Diesel             |
|------------------------------|--------------------|
| Driving propulsion           | Diesel             |
| Max. platform height (m)     | 14.05              |
| Max. working height (m)      | 16.05              |
| Max. working outreach (m)    | 8.19               |
| Up and over height (m)       | 7.14               |
| Machine weight (Kg)          | 6123               |
| Transport dimensions (LxWxH) | 6.65 x 2.29 x 2.13 |
| Platform dimensions (LxW)    | 0.76 x 1.83        |