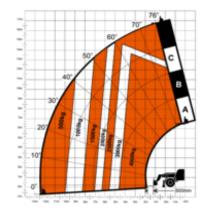

## JLG 4017RS Telehandlers standard

| Rental code         |    | ST4017  |
|---------------------|----|---------|
| Machine rental cla  |    |         |
| <b>1</b> 7          | 13 | 4000 kg |
| Safety requirements |    |         |

## Machine specifications

| Lifting propulsion          | Diesel                      |  |
|-----------------------------|-----------------------------|--|
| Driving propulsion          | Diesel                      |  |
| Max. working height (m)     | 17                          |  |
| Max. working outreach (m)   | 13                          |  |
| Machine weight (Kg)         | 11500                       |  |
| Transport dimensions (LxWxH | l) 6.08 x 2.35 x 2.68       |  |
| Rec. number of people       | 1                           |  |
| Elevated manouvering        | Yes                         |  |
| Terrain & tires             | Outdoor Offroad, Air filled |  |