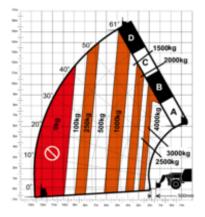

## JLG 4017RS Telehandlers standard

| Rental code         |    | ST4017  |
|---------------------|----|---------|
| Machine rental cla  |    |         |
| <b>1</b> 7          | 13 | 4000 kg |
| Safety requirements |    |         |

## Machine specifications

| Lifting propulsion          | Diesel                      |  |
|-----------------------------|-----------------------------|--|
| Driving propulsion          | Diesel                      |  |
| Max. working height (m)     | 17                          |  |
| Max. working outreach (m)   | 13                          |  |
| Machine weight (Kg)         | 11500                       |  |
| Transport dimensions (LxWxH | l) 6.08 x 2.35 x 2.68       |  |
| Rec. number of people       | 1                           |  |
| Elevated manouvering        | Yes                         |  |
| Terrain & tires             | Outdoor Offroad, Air filled |  |