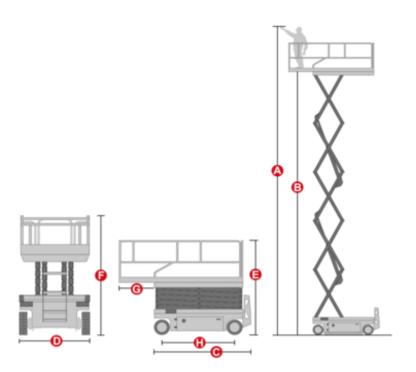

## Machine specifications

| Lifting propulsion            | Electric           |
|-------------------------------|--------------------|
| Driving propulsion            | Electric           |
| Max. platform height (m)      | 13.7               |
| Max. working height (m)       | 15.7               |
| Drive speed (km/h)            | 5                  |
| Machine weight (Kg)           | 3.36               |
| Transport dimensions (LxWxH)  | 2.84 x 1.12 x 2.09 |
| Platform dimensions (LxW)     | 2.64 x 1.12        |
| Platform extension length (m) | 0.9                |

| Rec. number of people | 2                        |
|-----------------------|--------------------------|
| Ground clearance (m)  | 0.1                      |
| Elevated manouvering  | Yes                      |
| Charging (V)          | 220-240 V                |
| Terrain & tires       | Indoor, Hard Non-marking |