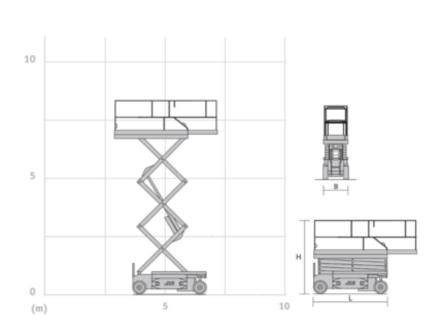

## Machine specifications

| Lifting propulsion           | Electric          |
|------------------------------|-------------------|
| Driving propulsion           | Electric          |
| Max. platform height (m)     | 6.1               |
| Max. working height (m)      | 8.1               |
| Machine weight (Kg)          | 1970              |
| Transport dimensions (LxWxH) | 2.3 x 0.81 x 1.87 |
| Platform dimensions (LxW)    | 2.3 x 0.76        |
| Rec. number of people        | 2                 |
| Elevated manouvering         | Yes               |