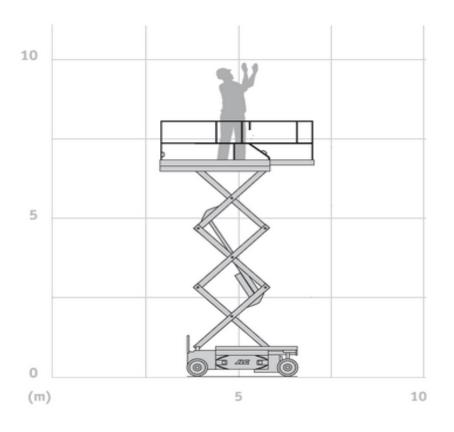

## Machine specifications

| Lifting propulsion           | Electric          |
|------------------------------|-------------------|
| Driving propulsion           | Electric          |
| Max. platform height (m)     | 7.9               |
| Max. working height (m)      | 9.9               |
| Machine weight (Kg)          | 2738              |
| Transport dimensions (LxWxH) | 2.5 x 1.17 x 2.01 |
| Platform dimensions (LxW)    | 2.5 x 1.12        |
| Rec. number of people        | 2                 |
| Elevated manouvering         | Yes               |