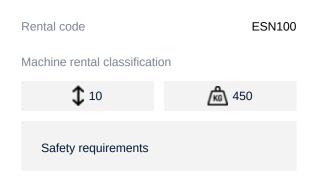

## Machine specifications

| Lifting propulsion           | Electric          |
|------------------------------|-------------------|
| Driving propulsion           | Electric          |
| Max. platform height (m)     | 7.9               |
| Max. working height (m)      | 9.9               |
| Machine weight (Kg)          | 2738              |
| Transport dimensions (LxWxH) | 2.5 x 1.17 x 2.01 |
| Platform dimensions (LxW)    | 2.5 x 1.12        |
| Rec. number of people        | 2                 |
| Elevated manouvering         | Yes               |