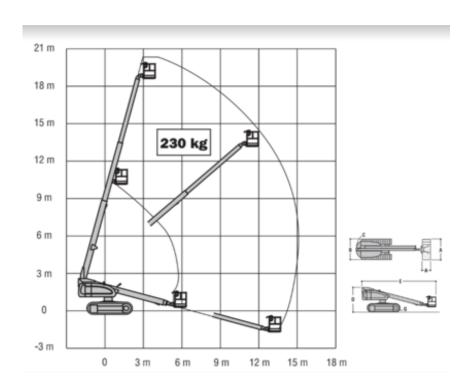

## Machine specifications

| Lifting propulsion           | Diesel             |
|------------------------------|--------------------|
| Driving propulsion           | Diesel             |
| Max. platform height (m)     | 18.4               |
| Max. working height (m)      | 20.4               |
| Max. working outreach (m)    | 13.2               |
| Machine weight (Kg)          | 10230              |
| Transport dimensions (LxWxH) | 8.51 x 2.49 x 2.56 |
| Platform dimensions (LxW)    | 1.83 x 0.91        |
| Rec. number of people        | 2                  |