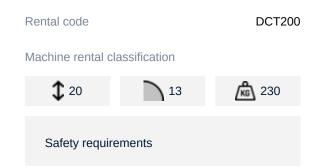

## Machine specifications

| Lifting propulsion           | Diesel             |
|------------------------------|--------------------|
| Driving propulsion           | Diesel             |
| Max. platform height (m)     | 18.4               |
| Max. working height (m)      | 20.4               |
| Max. working outreach (m)    | 13.2               |
| Machine weight (Kg)          | 10230              |
| Transport dimensions (LxWxH) | 8.51 x 2.49 x 2.56 |
| Platform dimensions (LxW)    | 1.83 x 0.91        |
| Rec. number of people        | 2                  |