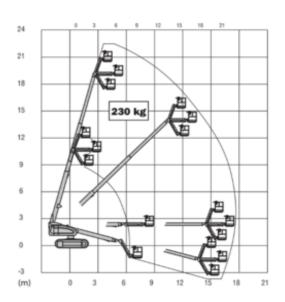

## Machine specifications

| Lifting propulsion           | Diesel              |
|------------------------------|---------------------|
| Driving propulsion           | Diesel              |
| Max. platform height (m)     | 20.3                |
| Max. working height (m)      | 22.3                |
| Max. working outreach (m)    | 18                  |
| Machine weight (Kg)          | 12300               |
| Transport dimensions (LxWxH) | 10.21 x 2.49 x 2.56 |
| Platform dimensions (LxW)    | 1.83 x 0.91         |
| Rec. number of people        | 2                   |