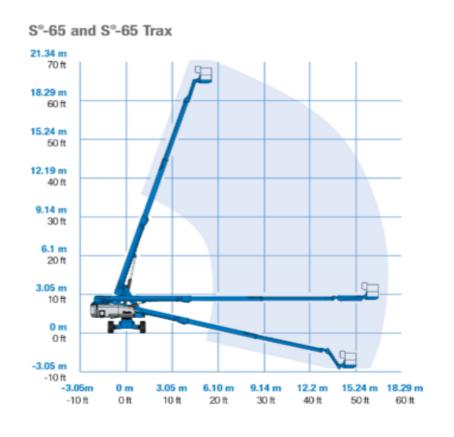

## Machine specifications

| Lifting propulsion           | Diesel            |
|------------------------------|-------------------|
| Driving propulsion           | Diesel            |
| Max. platform height (m)     | 19.86             |
| Max. working height (m)      | 21.86             |
| Max. working outreach (m)    | 17.1              |
| Machine weight (Kg)          | 12229             |
| Transport dimensions (LxWxH) | 9.5 x 2.59 x 2.77 |
| Platform dimensions (LxW)    | 0.91 x 2.44       |
| Rec. number of people        | 2                 |