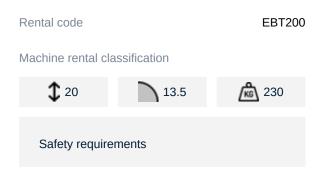

## Machine specifications

| Lifting propulsion           | Electric            |
|------------------------------|---------------------|
| Driving propulsion           | Electric            |
| Max. platform height (m)     | 18.4                |
| Max. working height (m)      | 20.4                |
| Max. working outreach (m)    | 13.5                |
| Machine weight (Kg)          | 7815                |
| Transport dimensions (LxWxH) | 10.15 x 2.42 x 2.54 |
| Platform dimensions (LxW)    | 2.44 x 0.76         |
| Rec. number of people        | 2                   |