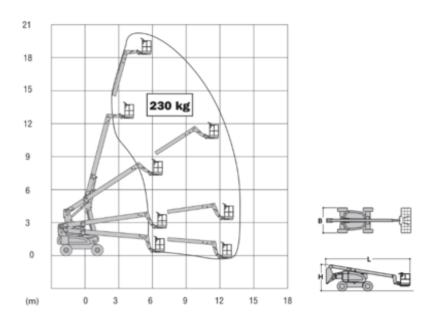

## Machine specifications

| Lifting propulsion           | Electric            |
|------------------------------|---------------------|
| Driving propulsion           | Electric            |
| Max. platform height (m)     | 18.4                |
| Max. working height (m)      | 20.4                |
| Max. working outreach (m)    | 13.5                |
| Machine weight (Kg)          | 7815                |
| Transport dimensions (LxWxH) | 10.15 x 2.42 x 2.54 |
| Platform dimensions (LxW)    | 2.44 x 0.76         |
| Rec. number of people        | 2                   |