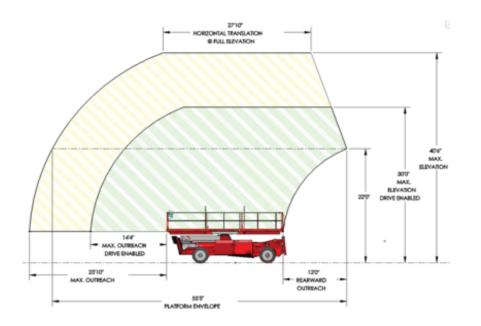

## Machine specifications

| Lifting propulsion           | Diesel         |
|------------------------------|----------------|
| Driving propulsion           | Diesel         |
| Max. platform height (m)     | 12.2           |
| Max. working height (m)      | 14.2           |
| Max. working outreach (m)    | 8              |
| Drive speed (km/h)           | 6.4            |
| Machine weight (Kg)          | 10860          |
| Transport dimensions (LxWxH) | 6.9 x 2.44 x 2 |
| Platform dimensions (LxW)    | 6.7 x 2.28     |