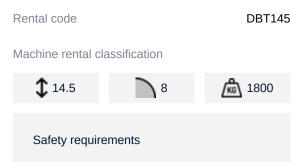

## Machine specifications

| Lifting propulsion           | Diesel         |
|------------------------------|----------------|
| Driving propulsion           | Diesel         |
| Max. platform height (m)     | 12.2           |
| Max. working height (m)      | 14.2           |
| Max. working outreach (m)    | 8              |
| Drive speed (km/h)           | 6.4            |
| Machine weight (Kg)          | 10860          |
| Transport dimensions (LxWxH) | 6.9 x 2.44 x 2 |
| Platform dimensions (LxW)    | 6.7 x 2.28     |