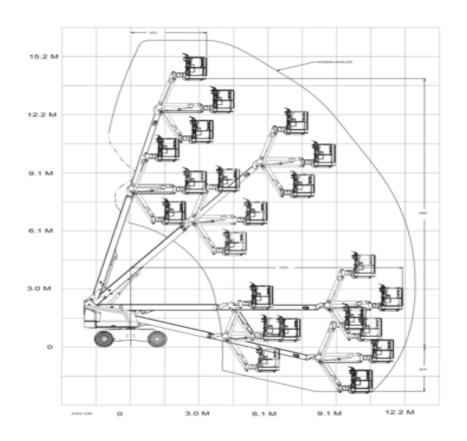

## Machine specifications

| Lifting propulsion           | Diesel             |
|------------------------------|--------------------|
| Driving propulsion           | Diesel             |
| Max. platform height (m)     | 14.1               |
| Max. working height (m)      | 16.1               |
| Max. working outreach (m)    | 12.72              |
| Machine weight (Kg)          | 7975               |
| Transport dimensions (LxWxH) | 8.91 x 2.31 x 2.47 |
| Platform dimensions (LxW)    | 1.83 x 0.91        |
| Rec. number of people        | 3                  |