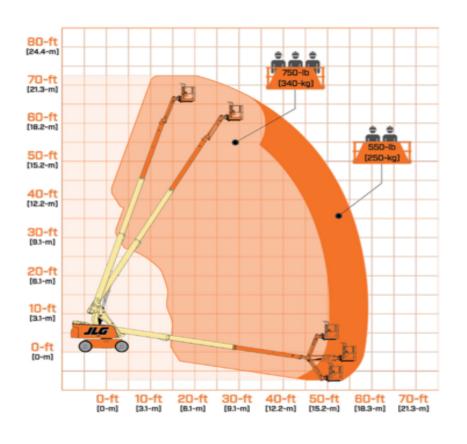

## Machine specifications

| Lifting propulsion           | Diesel              |
|------------------------------|---------------------|
| Driving propulsion           | Diesel              |
| Max. platform height (m)     | 20.3                |
| Max. working height (m)      | 22.3                |
| Max. working outreach (m)    | 17.4                |
| Machine weight (Kg)          | 12720               |
| Transport dimensions (LxWxH) | 10.21 x 2.49 x 2.57 |
| Platform dimensions (LxW)    | 1.83 x 0.91         |
| Rec. number of people        | 2                   |