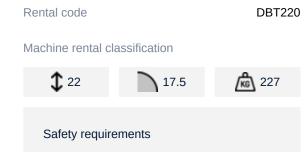

## Machine specifications

| Lifting propulsion           | Diesel              |
|------------------------------|---------------------|
| Driving propulsion           | Diesel              |
| Max. platform height (m)     | 20.3                |
| Max. working height (m)      | 22.3                |
| Max. working outreach (m)    | 17.4                |
| Machine weight (Kg)          | 12720               |
| Transport dimensions (LxWxH) | 10.21 x 2.49 x 2.57 |
| Platform dimensions (LxW)    | 1.83 x 0.91         |
| Rec. number of people        | 2                   |