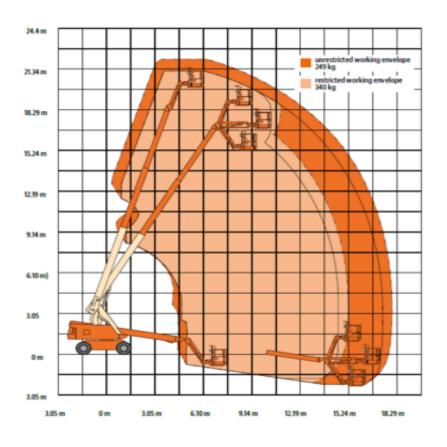

## Machine specifications

| Lifting propulsion           | Diesel              |
|------------------------------|---------------------|
| Driving propulsion           | Diesel              |
| Max. platform height (m)     | 20.3                |
| Max. working height (m)      | 22.3                |
| Max. working outreach (m)    | 17.95               |
| Machine weight (Kg)          | 12720               |
| Transport dimensions (LxWxH) | 10.21 x 2.49 x 2.57 |
| Platform dimensions (LxW)    | 1.83 x 0.91         |
| Rec. number of people        | 2                   |