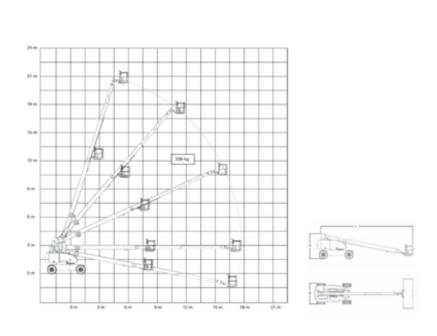

## Machine specifications

| Lifting propulsion           | Diesel              |
|------------------------------|---------------------|
| Driving propulsion           | Diesel              |
| Max. platform height (m)     | 20.7                |
| Max. working height (m)      | 22.7                |
| Max. working outreach (m)    | 18                  |
| Machine weight (Kg)          | 15950               |
| Transport dimensions (LxWxH) | 12.23 x 2.49 x 3.02 |
| Platform dimensions (LxW)    | 4.06 x 1.22         |
| Rec. number of people        | 2                   |