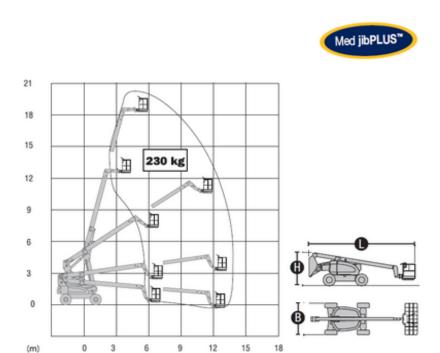

## Machine specifications

| Lifting propulsion           | Hybrid              |
|------------------------------|---------------------|
| Driving propulsion           | Hybrid              |
| Max. platform height (m)     | 18.4                |
| Max. working height (m)      | 20.4                |
| Max. working outreach (m)    | 14.2                |
| Machine weight (Kg)          | 8015                |
| Transport dimensions (LxWxH) | 10.15 x 2.42 x 2.54 |
| Platform dimensions (LxW)    | 2.44 x 0.76         |
| Rec. number of people        | 2                   |