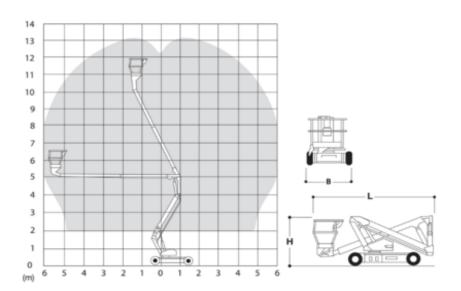

## Machine specifications

| Lifting propulsion           | Electric       |
|------------------------------|----------------|
| Driving propulsion           | Electric       |
| Max. platform height (m)     | 11.5           |
| Max. working height (m)      | 13.5           |
| Max. working outreach (m)    | 5.9            |
| Up and over height (m)       | 4.8            |
| Machine weight (Kg)          | 3850           |
| Transport dimensions (LxWxH) | 4.04 x 1.5 x 2 |
| Platform dimensions (LxW)    | 1.2 x 0.6      |