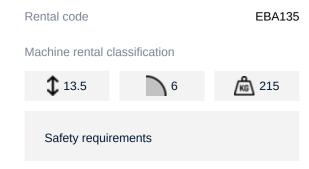

## Machine specifications

| Lifting propulsion           | Electric       |
|------------------------------|----------------|
| Driving propulsion           | Electric       |
| Max. platform height (m)     | 11.5           |
| Max. working height (m)      | 13.5           |
| Max. working outreach (m)    | 5.9            |
| Up and over height (m)       | 4.8            |
| Machine weight (Kg)          | 3850           |
| Transport dimensions (LxWxH) | 4.04 x 1.5 x 2 |
| Platform dimensions (LxW)    | 1.2 x 0.6      |

| Rec. number of people      | 1                        |
|----------------------------|--------------------------|
| Elevated manouvering       | Yes                      |
| Charging (V)               | 220-240 V                |
| Terrain & tires            | Indoor, Non-marking Hard |
| Consumption (kWh)          | 8.73                     |
| CO2 emission per hour (Kg) | 6.5475                   |