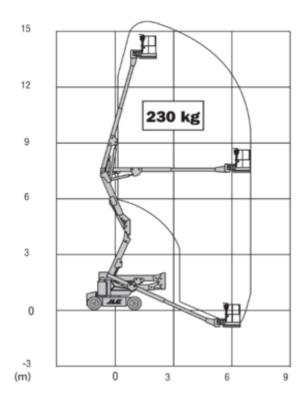

## JLG E450AJ Articulated boom lifts

Machine rental classification

15.5
7
200

Safety requirements

## Machine specifications

| Lifting propulsion           | Electric           |
|------------------------------|--------------------|
| Driving propulsion           | Electric           |
| Max. platform height (m)     | 13.7               |
| Max. working height (m)      | 15.7               |
| Max. working outreach (m)    | 7.2                |
| Up and over height (m)       | 7.3                |
| Machine weight (Kg)          | 6670               |
| Transport dimensions (LxWxH) | 6.45 x 1.75 x 2.01 |
| Platform dimensions (LxW)    | 1.52 x 0.76        |