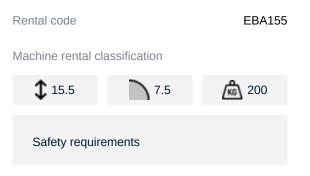

## Machine specifications

| Lifting propulsion           | Electric        |
|------------------------------|-----------------|
| Driving propulsion           | Electric        |
| Max. platform height (m)     | 13.94           |
| Max. working height (m)      | 15.94           |
| Max. working outreach (m)    | 7.6             |
| Up and over height (m)       | 7.24            |
| Machine weight (Kg)          | 7394            |
| Transport dimensions (LxWxH) | 6.83 x 1.79 x 2 |
| Platform dimensions (LxW)    | 0.76 x 1.83     |