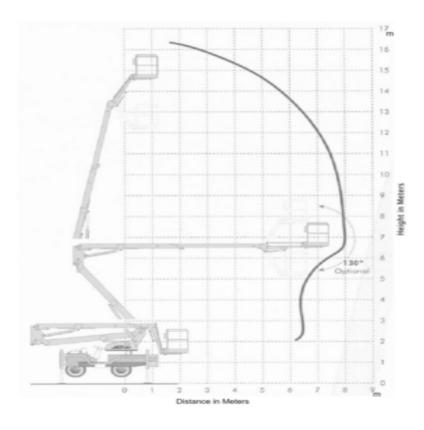

## Machine specifications

| Lifting propulsion           | Diesel           |
|------------------------------|------------------|
| Driving propulsion           | Diesel           |
| Max. platform height (m)     | 14.8             |
| Max. working height (m)      | 16.8             |
| Max. working outreach (m)    | 7.9              |
| Up and over height (m)       | 6                |
| Machine weight (Kg)          | 3500             |
| Transport dimensions (LxWxH) | 6.1 x 1.9 x 2.75 |
| Platform dimensions (LxW)    | 0.8 x 1.2        |