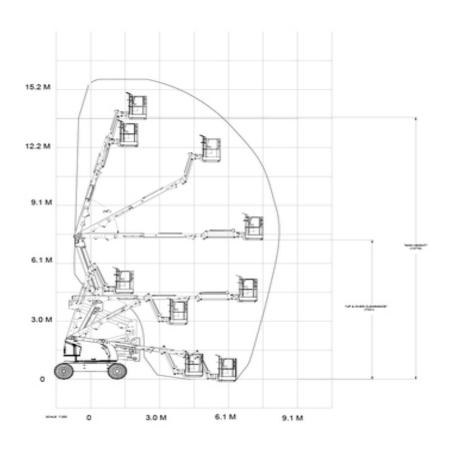

## Machine specifications

| Lifting propulsion           | Diesel             |
|------------------------------|--------------------|
| Driving propulsion           | Diesel             |
| Max. platform height (m)     | 13.7               |
| Max. working height (m)      | 15.77              |
| Max. working outreach (m)    | 8.27               |
| Up and over height (m)       | 6.09               |
| Machine weight (Kg)          | 6220               |
| Transport dimensions (LxWxH) | 6.71 x 2.34 x 2.29 |
| Platform dimensions (LxW)    | 1.83 x 0.76        |