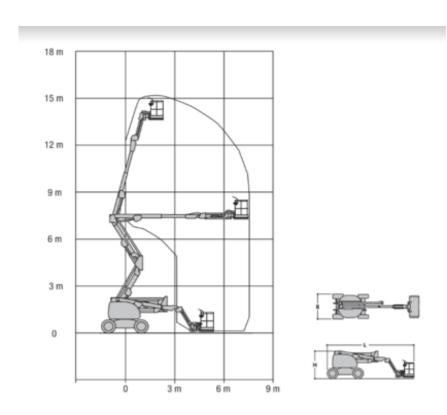

## Machine specifications

| Lifting propulsion           | Diesel             |
|------------------------------|--------------------|
| Driving propulsion           | Diesel             |
| Max. platform height (m)     | 13.8               |
| Max. working height (m)      | 15.8               |
| Max. working outreach (m)    | 7.5                |
| Up and over height (m)       | 6.09               |
| Machine weight (Kg)          | 6495               |
| Transport dimensions (LxWxH) | 6.58 x 2.36 x 2.27 |
| Platform dimensions (LxW)    | 1.83 x 0.76        |