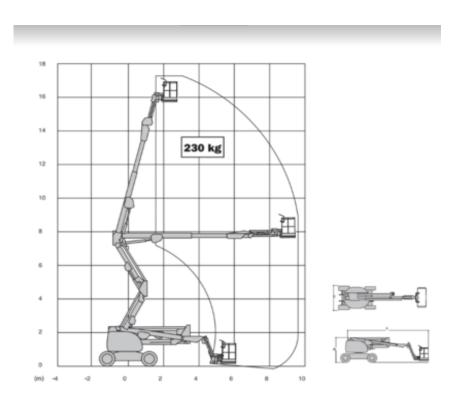

## Machine specifications

| Lifting propulsion           | Diesel             |
|------------------------------|--------------------|
| Driving propulsion           | Diesel             |
| Max. platform height (m)     | 15.9               |
| Max. working height (m)      | 15.81              |
| Max. working outreach (m)    | 9.5                |
| Up and over height (m)       | 7.6                |
| Machine weight (Kg)          | 7300               |
| Transport dimensions (LxWxH) | 7.77 x 2.35 x 2.27 |
| Platform dimensions (LxW)    | 1.83 x 0.76        |

| Rec. number of people      | 2                    |
|----------------------------|----------------------|
| Elevated manouvering       | Yes                  |
| Terrain & tires            | Outdoor, Foam filled |
| Consumption (L/h)          | 8.3                  |
| CO2 emission per hour (Kg) | 22.161               |