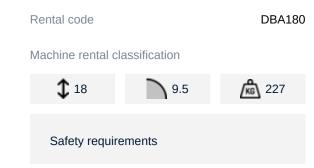

## Machine specifications

| Lifting propulsion           | Diesel             |
|------------------------------|--------------------|
| Driving propulsion           | Diesel             |
| Max. platform height (m)     | 15.9               |
| Max. working height (m)      | 15.81              |
| Max. working outreach (m)    | 9.5                |
| Up and over height (m)       | 7.6                |
| Machine weight (Kg)          | 7300               |
| Transport dimensions (LxWxH) | 7.77 x 2.35 x 2.27 |
| Platform dimensions (LxW)    | 1.83 x 0.76        |

| Rec. number of people      | 2                    |
|----------------------------|----------------------|
| Elevated manouvering       | Yes                  |
| Terrain & tires            | Outdoor, Foam filled |
| Consumption (L/h)          | 8.3                  |
| CO2 emission per hour (Kg) | 22.161               |