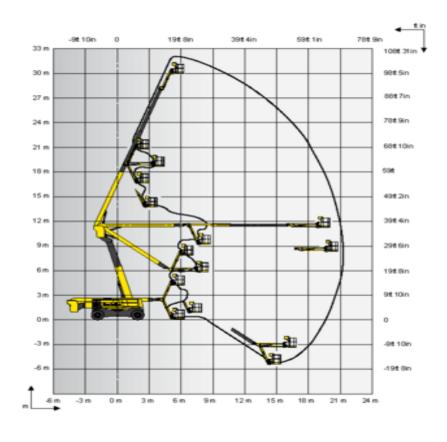

## Machine specifications

| Lifting propulsion           | Diesel           |
|------------------------------|------------------|
| Driving propulsion           | Diesel           |
| Max. platform height (m)     | 29.8             |
| Max. working height (m)      | 31.8             |
| Max. working outreach (m)    | 21.3             |
| Up and over height (m)       | 11.35            |
| Machine weight (Kg)          | 20100            |
| Transport dimensions (LxWxH) | 11.4 x 2.5 x 2.8 |
| Platform dimensions (LxW)    | 2.44 x 0.8       |