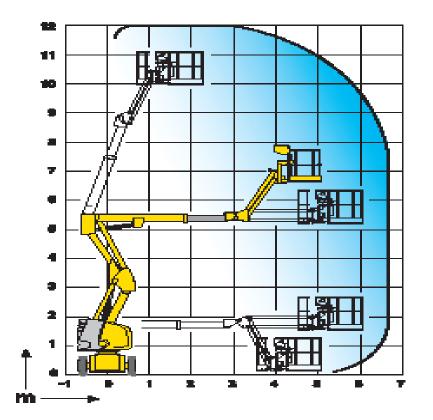

## Machine specifications

| Lifting propulsion           | Diesel             |
|------------------------------|--------------------|
| Driving propulsion           | Diesel             |
| Max. platform height (m)     | 10.3               |
| Max. working height (m)      | 12.3               |
| Max. working outreach (m)    | 10.4               |
| Up and over height (m)       | 5.7                |
| Machine weight (Kg)          | 5540               |
| Transport dimensions (LxWxH) | 5.64 x 1.85 x 2.14 |
| Platform dimensions (LxW)    | 1.2 x 0.8          |