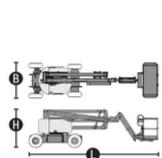

## Machine specifications

| Lifting propulsion           | Diesel             |
|------------------------------|--------------------|
| Driving propulsion           | Diesel             |
| Max. platform height (m)     | 14.05              |
| Max. working height (m)      | 16.05              |
| Max. working outreach (m)    | 8.19               |
| Up and over height (m)       | 7.14               |
| Machine weight (Kg)          | 6123               |
| Transport dimensions (LxWxH) | 6.65 x 2.29 x 2.13 |
| Platform dimensions (LxW)    | 0.76 x 1.83        |