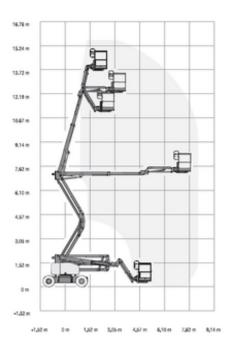

## Machine specifications

| Lifting propulsion           | Diesel             |
|------------------------------|--------------------|
| Driving propulsion           | Diesel             |
| Max. platform height (m)     | 14.05              |
| Max. working height (m)      | 16.05              |
| Max. working outreach (m)    | 8.19               |
| Up and over height (m)       | 7.14               |
| Machine weight (Kg)          | 6123               |
| Transport dimensions (LxWxH) | 6.65 x 2.29 x 2.13 |
| Platform dimensions (LxW)    | 0.76 x 1.83        |