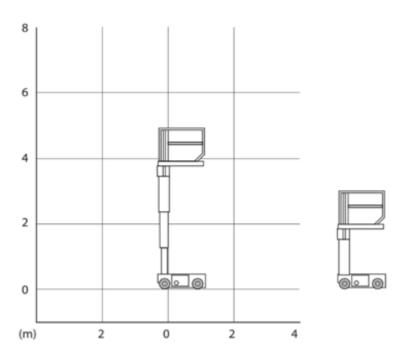

## JLG 1230ES Vertical lifts

## Machine specifications

| Lifting propulsion           | Electric           |
|------------------------------|--------------------|
| Driving propulsion           | Electric           |
| Max. platform height (m)     | 3.66               |
| Max. working height (m)      | 5.66               |
| Drive speed (km/h)           | 4.8                |
| Machine weight (Kg)          | 790                |
| Transport dimensions (LxWxH) | 1.36 x 0.76 x 1.65 |
| Platform dimensions (LxW)    | 1.26 x 0.69        |
| Rec. number of people        | 1                  |