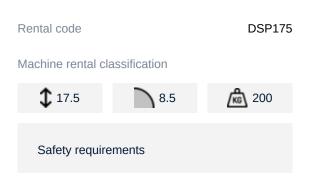

## Machine specifications

| Lifting propulsion           | Hybrid          |
|------------------------------|-----------------|
| Driving propulsion           | Diesel          |
| Max. platform height (m)     | 16.3            |
| Max. working height (m)      | 18.3            |
| Max. working outreach (m)    | 8.5             |
| Up and over height (m)       | 8.3             |
| Machine weight (Kg)          | 2400            |
| Transport dimensions (LxWxH) | 5.12 x 0.78 x 2 |
| Platform dimensions (LxW)    | 1.42 x 0.7      |