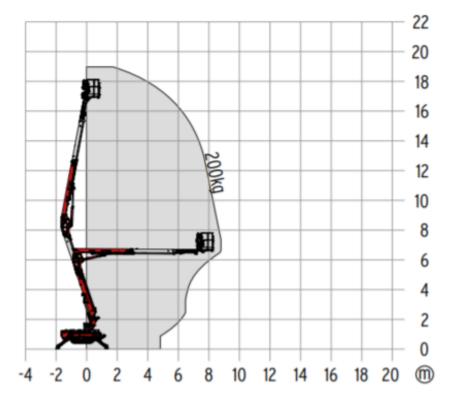

## Machine specifications

| Lifting propulsion           | Hybrid          |
|------------------------------|-----------------|
| Driving propulsion           | Diesel          |
| Max. platform height (m)     | 16.3            |
| Max. working height (m)      | 18.3            |
| Max. working outreach (m)    | 8.5             |
| Up and over height (m)       | 8.3             |
| Machine weight (Kg)          | 2400            |
| Transport dimensions (LxWxH) | 5.12 x 0.78 x 2 |
| Platform dimensions (LxW)    | 1.42 x 0.7      |