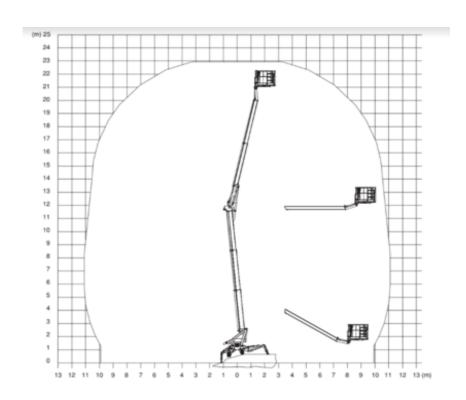

## Machine specifications

| Lifting propulsion           | Electric          |
|------------------------------|-------------------|
| Driving propulsion           | Diesel            |
| Max. platform height (m)     | 21.2              |
| Max. working height (m)      | 23.2              |
| Max. working outreach (m)    | 11                |
| Up and over height (m)       | 11.7              |
| Drive speed (km/h)           | 1.3               |
| Machine weight (Kg)          | 3100              |
| Transport dimensions (LxWxH) | 6.2 x 0.98 x 1.98 |

| Platform dimensions (LxW) | 1.4 x 0.7               |
|---------------------------|-------------------------|
| Rec. number of people     | 2                       |
| Swing radius (°)          | 360                     |
| Elevated manouvering      | No                      |
| Terrain & tires           | Indoor Outdoor, Crawler |