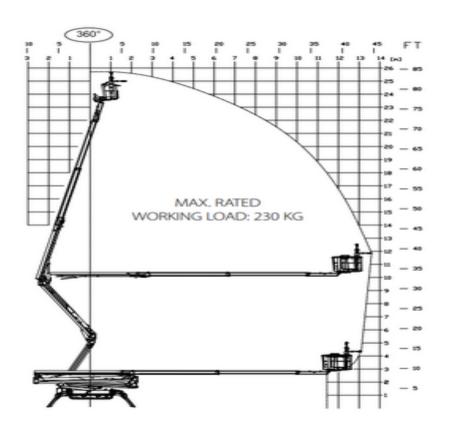

## Machine specifications

| Lifting propulsion           | Diesel             |
|------------------------------|--------------------|
| Driving propulsion           | Diesel             |
| Max. platform height (m)     | 23.6               |
| Max. working height (m)      | 25.6               |
| Max. working outreach (m)    | 13.2               |
| Up and over height (m)       | 10.1               |
| Machine weight (Kg)          | 4365               |
| Transport dimensions (LxWxH) | 6.35 x 1.48 x 1.99 |
| Platform dimensions (LxW)    | 1.34 × 0.69        |