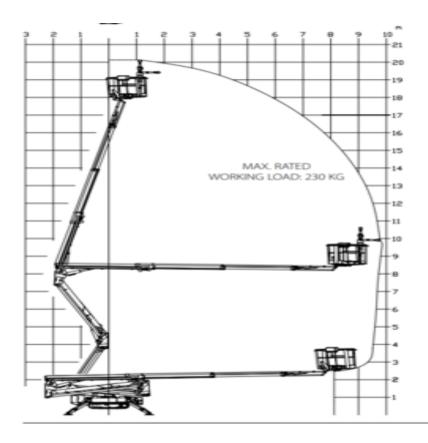

## Machine specifications

| Lifting propulsion           | Electric     |
|------------------------------|--------------|
| Driving propulsion           | Electric     |
| Max. platform height (m)     | 18.1         |
| Max. working height (m)      | 20.1         |
| Max. working outreach (m)    | 9.7          |
| Up and over height (m)       | 8.2          |
| Machine weight (Kg)          | 2840         |
| Transport dimensions (LxWxH) | 5 x 1.48 x 2 |
| Platform dimensions (LxW)    | 1.34 x 0.69  |