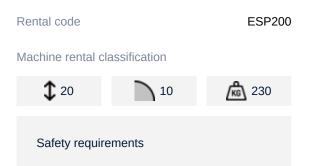

## Machine specifications

| Lifting propulsion           | Electric     |
|------------------------------|--------------|
| Driving propulsion           | Electric     |
| Max. platform height (m)     | 18.1         |
| Max. working height (m)      | 20.1         |
| Max. working outreach (m)    | 9.7          |
| Up and over height (m)       | 8.2          |
| Machine weight (Kg)          | 2840         |
| Transport dimensions (LxWxH) | 5 x 1.48 x 2 |
| Platform dimensions (LxW)    | 1.34 x 0.69  |